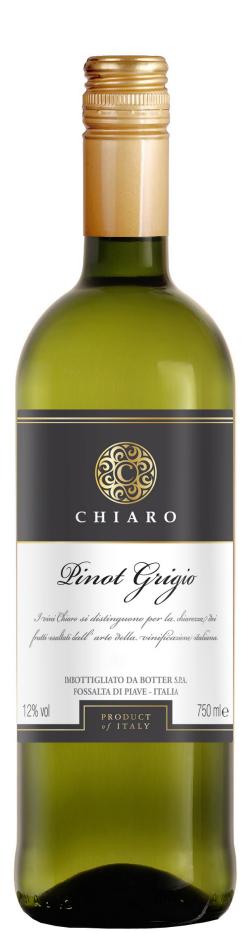

## CHIARO

## **PINOT GRIGIO DELLE VENEZIE DOC 2018**

| Grapes:          | Pinot Grigio                                                                                                                                                                         |
|------------------|--------------------------------------------------------------------------------------------------------------------------------------------------------------------------------------|
| Appellation:     | DELLE VENEZIE DOC                                                                                                                                                                    |
| Production area: | Veneto Region                                                                                                                                                                        |
| Climate:         | Temperate, mitigated by the sea, the chain of the Alps protects it from the northern winds. Winters are cold and wet, summers are hot and sultry with medium temperature excursions. |
| Harvest:         | First half of September                                                                                                                                                              |
| Storage time:    | 2 years                                                                                                                                                                              |
| Bottle size:     | 750,1500 ml                                                                                                                                                                          |
| Serving temp.:   | 10/12 °C                                                                                                                                                                             |
| Alcohol content: | 12% Vol                                                                                                                                                                              |
|                  |                                                                                                                                                                                      |

Straw yellow color

Large and fresh bouquet with apple notes

On the palate it is clean and fresh with typical mineral taste

Ideal as an aperitif and with any fish courses

VINIFICATION: The grapes are soft-pressed and the must obtained ferments for 15/20 days at a controlled temperature, 15/17 °C, in stainless steel tanks. The wine is then stored at 18/20 °C in stainless steel tanks until the bottling time.